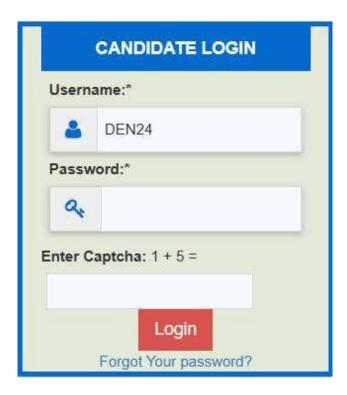

# 1.4 LOGIN PAGE FOR CANDIDATE

After completing the online registration, enter the application ID/username received through the computerized system, along with the password and captcha mentioned during registration, on the login screen and click the Login button.