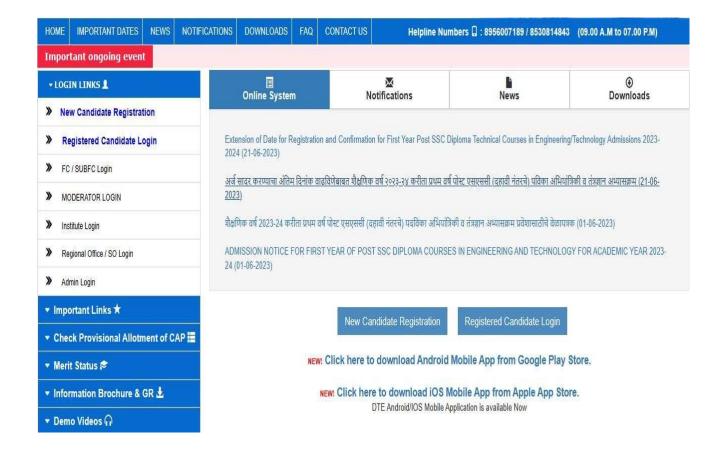

## 1.0 Home Page

The home screen serves as the main interface of the admission system, providing users with access to various features and functionalities related to online system notification news downloads links new candidate's registration candidate login FC/Sub FC login Moderator Login Institute Login Regional office login/SO login admin login etc.