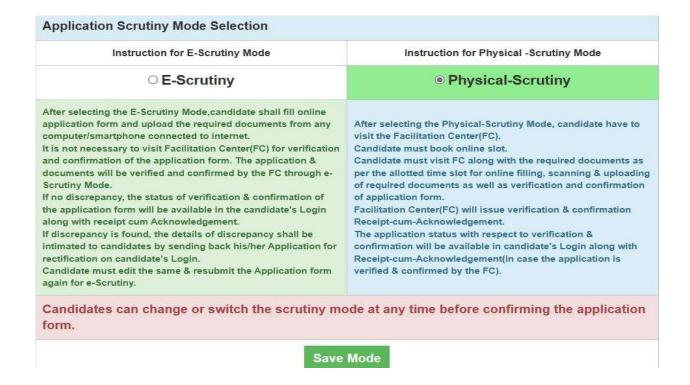

# 1.6 Application Scrutiny Mode Selection

After logging in, the candidate will have to select the available methods for scrutiny of their application form as given below with options: E-Scrutiny of the application and Physical Scrutiny at the facilitation center. You need to choose one of these options.

| Instruction for E-Scrutiny Mode                                                                                                                                                                                                                                                                                                                                                                                                                                                                                                                                                                                                                                                                                                                                                                                       | Instruction for Physical -Scrutiny Mode                                                                                                                                                                                                                                                                                                                                                                                                                                                                                                                                                                                                                             |
|-----------------------------------------------------------------------------------------------------------------------------------------------------------------------------------------------------------------------------------------------------------------------------------------------------------------------------------------------------------------------------------------------------------------------------------------------------------------------------------------------------------------------------------------------------------------------------------------------------------------------------------------------------------------------------------------------------------------------------------------------------------------------------------------------------------------------|---------------------------------------------------------------------------------------------------------------------------------------------------------------------------------------------------------------------------------------------------------------------------------------------------------------------------------------------------------------------------------------------------------------------------------------------------------------------------------------------------------------------------------------------------------------------------------------------------------------------------------------------------------------------|
| ○ E-Scrutiny                                                                                                                                                                                                                                                                                                                                                                                                                                                                                                                                                                                                                                                                                                                                                                                                          | O Physical-Scrutiny                                                                                                                                                                                                                                                                                                                                                                                                                                                                                                                                                                                                                                                 |
| After selecting the E-Scrutiny Mode, candidate shall fill online application form and upload the required documents from any computer/smartphone connected to internet.  It is not necessary to visit Facilitation Center(FC) for verification and confirmation of the application form. The application & documents will be verified and confirmed by the FC through e-Scrutiny Mode.  If no discrepancy, the status of verification & confirmation of the application form will be available in the candidate's Login along with receipt cum Acknowledgement.  If discrepancy is found, the details of discrepancy shall be intimated to candidates by sending back his/her Application for rectification on candidate's Login.  Candidate must edit the same & resubmit the Application form again for e-Scrutiny. | After selecting the Physical-Scrutiny Mode, candidate have to visit the Facilitation Center(FC).  Candidate must book online slot.  Candidate must visit FC along with the required documents as per the allotted time slot for online filling, scanning & uploading of required documents as well as verification and confirmation of application form.  Facilitation Center(FC) will issue verification & confirmation Receipt-cum-Acknowledgement.  The application status with respect to verification & confirmation will be available in candidate's Login along with Receipt-cum-Acknowledgement(in case the application is verified & confirmed by the FC). |

#### **Application Scrutiny Mode Selection** Instruction for E-Scrutiny Mode Instruction for Physical -Scrutiny Mode E-Scrutiny O Physical-Scrutiny After selecting the E-Scrutiny Mode, candidate shall fill online application form and upload the required documents from any After selecting the Physical-Scrutiny Mode, candidate have to computer/smartphone connected to internet. visit the Facilitation Center(FC). It is not necessary to visit Facilitation Center(FC) for verification Candidate must book online slot. and confirmation of the application form. The application & Candidate must visit FC along with the required documents as documents will be verified and confirmed by the FC through eper the allotted time slot for online filling, scanning & uploading Scrutiny Mode. of required documents as well as verification and confirmation If no discrepancy, the status of verification & confirmation of of application form. the application form will be available in the candidate's Login Facilitation Center(FC) will issue verification & confirmation along with receipt cum Acknowledgement. Receipt-cum-Acknowledgement. If discrepancy is found, the details of discrepancy shall be The application status with respect to verification & intimated to candidates by sending back his/her Application for confirmation will be available in candidate's Login along with rectification on candidate's Login. Receipt-cum-Acknowledgement(in case the application is Candidate must edit the same & resubmit the Application form verified & confirmed by the FC). again for e-Scrutiny. Candidates can change or switch the scrutiny mode at any time before confirming the application form.