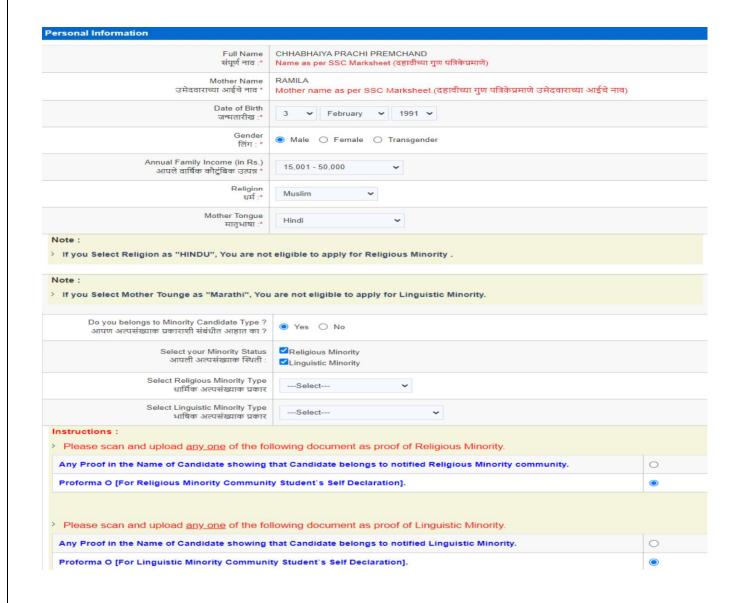

#### 2.5 Step No. 6 - Registration of Personal Information (Fill Personal Details): -

The candidate shall fill the personal information in the following form. He shall fill all details regarding full name, mother's name, date of birth, gender, etc.

If the candidate belongs to the orphan category, details regarding that must be provided.

It is also necessary to provide information about the candidate's family annual income, religion, nationality, etc.

Additionally, if the candidate wishes to apply under the minority category or under the TFWS reservation, they must provide the necessary details.

The candidate must also provide their postal address as well as contact phone number and email ID.