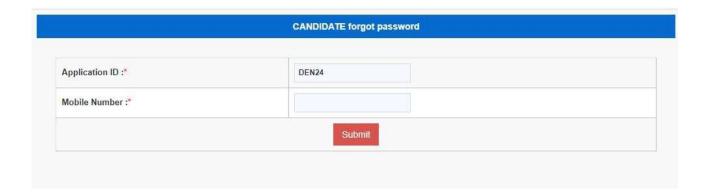

# 1.5 CANDIDATE FORGOT PASSWORD

In case Candidate forgot his Password, he can recover his password by clicking on Forgot your Password? Link given in Candidate Login Window.

- Enter correct details for password recovery.
- Enter Mobile number same as that will be used during admission process.
- > OTP will be sent on your Registered Mobile Number.
- > Candidate will receive Password on Registered Mobile Number.