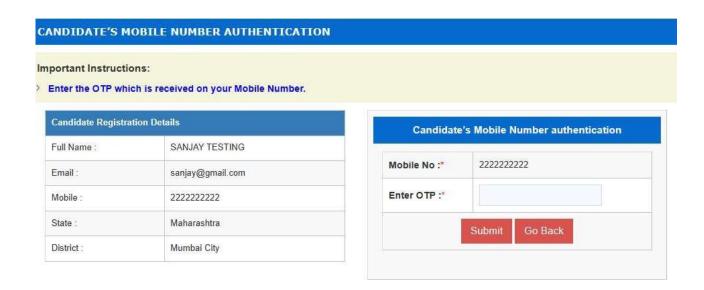

# 1.2 CANDIDATE'S MOBILE NUMBER AUTHENTICATION

OTP will be sent to the mobile number mentioned for verification through the computerized system. Enter the OTP received on your mobile in the Enter OTP box on the screen and click on the Submit button.