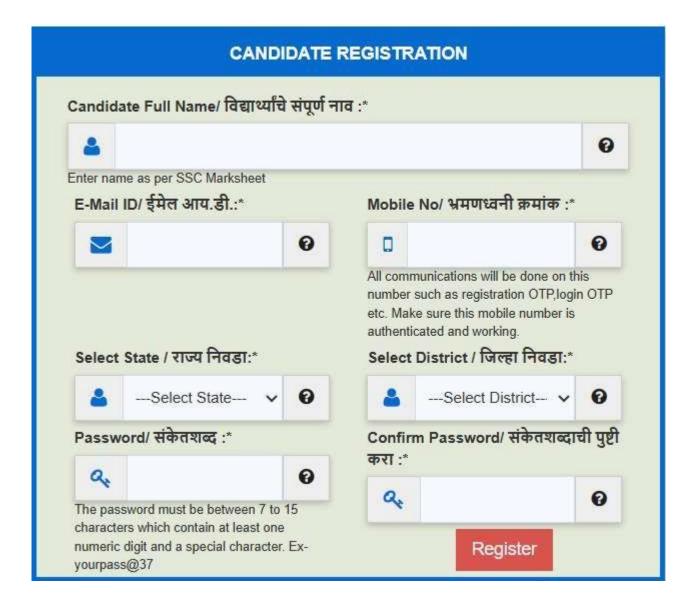

# 1.1 New Candidate Registration

#### 1.3 CANDIDATE REGISTRATION

Based on the information filled in online by the candidate, an application ID has been provided to the candidate through the computerized system. The candidate must permanently save this application ID/User Name for further process.

#### CANDIDATE REGISTRATION

#### Note:

- > You can use your Application ID as your login id and the password which you set while filling application form.
- > By Login, you can edit your Application Form, before confirmation from FC.
- > By Login, you can take Printout of Application Form.