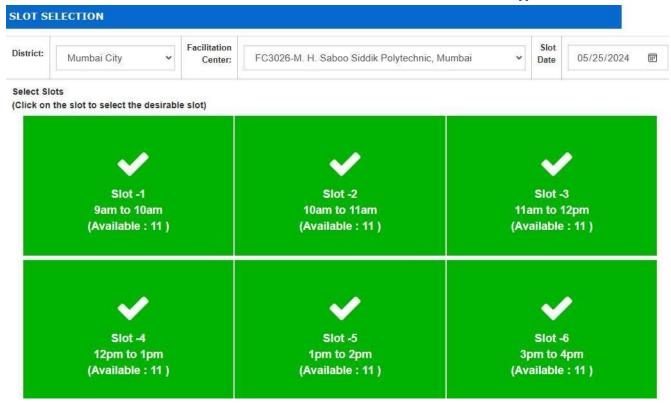

# 1.9 PHYSICAL SCRUTINY MODE-SLOT SCHEDULING

In this case candidates can select Time Slot which is convenient to him for confirmation of his Application form.